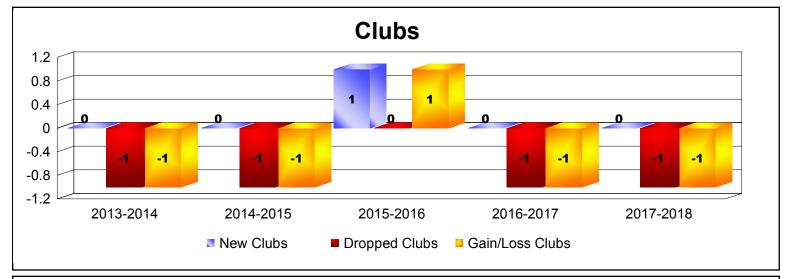

District 15

As of June 2018 Cumulative

| Year      | New<br>Clubs | Dropped<br>Clubs | Gain/<br>Loss<br>Clubs | New<br>Members | Charter<br>Members | Reinstate<br>Members | Transfer<br>Members | Total<br>Member<br>Added | Total<br>Members<br>Dropped | Gain/<br>Loss<br>Members |
|-----------|--------------|------------------|------------------------|----------------|--------------------|----------------------|---------------------|--------------------------|-----------------------------|--------------------------|
| 2013-2014 | 0            | -1               | -1                     | 102            | 0                  | 9                    | 6                   | 117                      | -137                        | -20                      |
| 2014-2015 | 0            | -1               | -1                     | 106            | 0                  | 6                    | 7                   | 119                      | -167                        | -48                      |
| 2015-2016 | 1            | 0                | 1                      | 81             | 25                 | 8                    | 5                   | 119                      | -126                        | -7                       |
| 2016-2017 | 0            | -1               | -1                     | 78             | 0                  | 12                   | 1                   | 91                       | -161                        | -70                      |
| 2017-2018 | 0            | -1               | -1                     | 64             | 0                  | 1                    | 3                   | 68                       | -135                        | -67                      |
| Average   | 0            | -1               | -1                     | 86             | 5                  | 7                    | 4                   | 103                      | -145                        | -42                      |