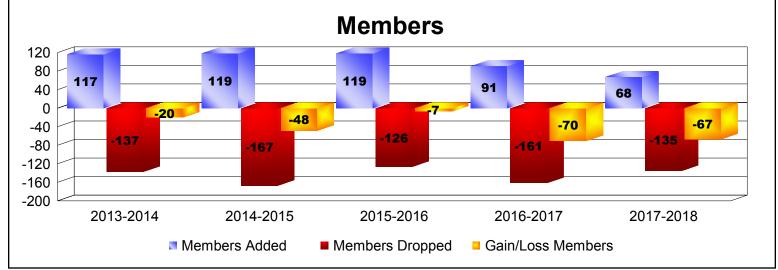

District 15

As of June 2018 Cumulative

| Year      | New<br>Clubs | Dropped<br>Clubs | Gain/<br>Loss<br>Clubs | New<br>Members | Charter<br>Members | Reinstate<br>Members | Transfer<br>Members | Total<br>Member<br>Added | Total<br>Members<br>Dropped | Gain/<br>Loss<br>Members |
|-----------|--------------|------------------|------------------------|----------------|--------------------|----------------------|---------------------|--------------------------|-----------------------------|--------------------------|
| 2013-2014 | 0            | -1               | -1                     | 102            | 0                  | 9                    | 6                   | 117                      | -137                        | -20                      |
| 2014-2015 | 0            | -1               | -1                     | 106            | 0                  | 6                    | 7                   | 119                      | -167                        | -48                      |
| 2015-2016 | 1            | 0                | 1                      | 81             | 25                 | 8                    | 5                   | 119                      | -126                        | -7                       |
| 2016-2017 | 0            | -1               | -1                     | 78             | 0                  | 12                   | 1                   | 91                       | -161                        | -70                      |
| 2017-2018 | 0            | -1               | -1                     | 64             | 0                  | 1                    | 3                   | 68                       | -135                        | -67                      |
| Average   | 0            | -1               | -1                     | 86             | 5                  | 7                    | 4                   | 103                      | -145                        | -42                      |